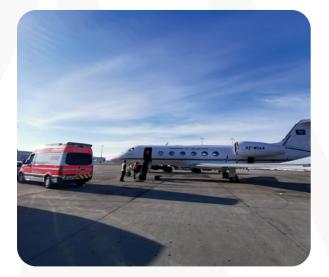

#### Medical transport

We also offer a medical transport service to our clients. We have experience in transporting patients to a doctor – in an ambulance, as well as on regular airplanes or private jets. We work closely with specialist healthcare companies and their professional staff.

We will arrange the professional and safe transfer of the patient. We will also take care of the transfer of the patient's entourage. Please do not hesitate to contact us. We will be happy to prepare a detailed customised offer for you.

- · Transport of urgent care patients
- Intensive care transports
- · Repatriation, long-distance transports
- · Medical transport service

Elegance and comfort all the way.